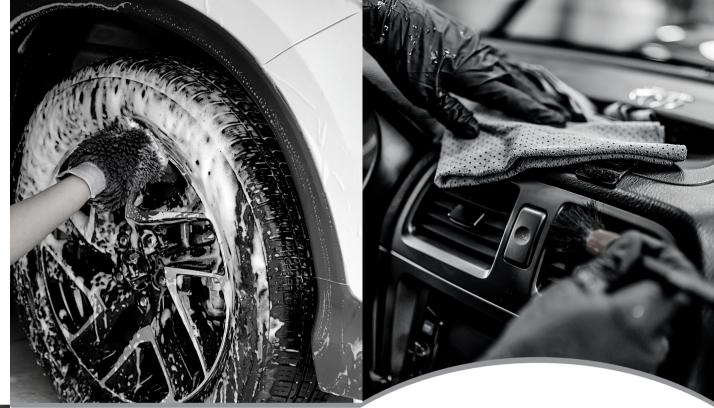

## **EXTERIOR DETAIL**

- SMALL | **\$200** • *CAR / SEDAN* MEDIUM | **\$250**
- MID-SIZE SUV

#### **SERVICES INCLUDE:**

- HAND WASH VEHICLE
- WASH AND DRESS ENGINE BAY
- APPLY OUR 1 STEP POLISH AND SEALANT TO EXTERIOR OF VEHICLE WITH OUR DUAL ACTION POLISHING MACHINE
- CLEAN AND DRESS EXTERIOR PLASTICS AND WHEELS

## **INTERIOR DETAIL**

#### **SERVICES INCLUDE:**

- VACUUM INTERIOR
- SCRUB HARD SURFACES AND APPLY PROTECTANT
- SPOT CLEAN HEADLINER
- STEAM AND/OR SHAMPOO ALL UPHOLSTERY
- SCRUB AND CLEAN ALL LEATHER AND APPLY CONDITIONER
- CLEAN WINDOWS